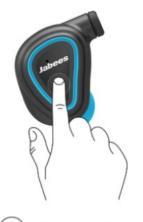

## **Truly EASE-TO-CONTROL**

#### Control with a touch

Tap the touchpad to control the functions from On/Off, playing music and taking or rejecting calls.

#### ON/OFF

ON: Tap and hold for 3.5 seconds OFF: Tap and hold for 6 seconds

Single Tap  $\triangleright$ 

> Answer/End calls Play/Pause music

Double Tap  $\triangleright$ 

> Language selection Redial Transfer calls

Tap and Hold  $\triangleright$ Reject calls