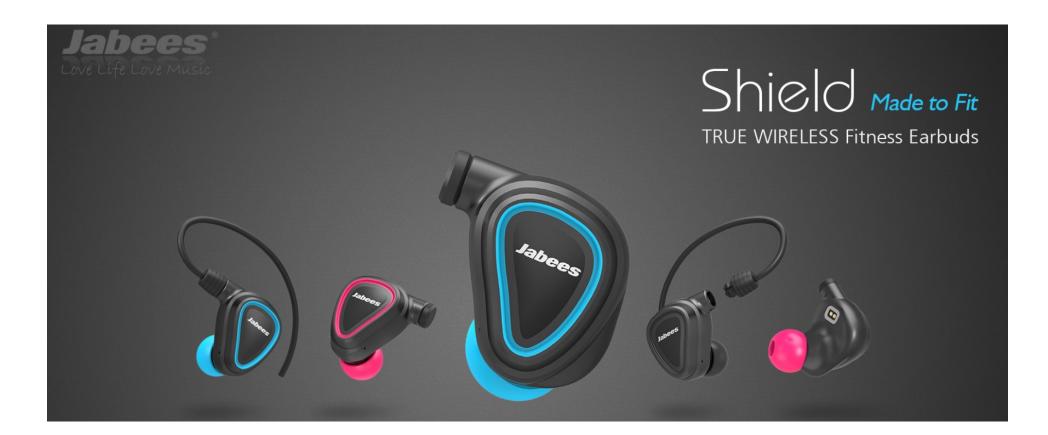

#### NO WIRE NO CABLE TRUE STEREO SOUND Made to Fit





# Truly FITNESS EARBUDS

#### Designed to Stay Put

Stay in place no matter how vigorous your workout.



## **Truly UNIQUE DESIGN**

#### With Removable Earhooks

Want to feel more secure? Plug in the earhook.





## **Truly EASE-TO-CONTROL**

#### Control with a touch

Tap the touchpad to control the functions from On/Off, playing music and taking or rejecting calls.



#### ON/OFF

ON: Tap and hold for 3.5 seconds OFF: Tap and hold for 6 seconds



Single Tap  $\triangleright$ 

> Answer/End calls Play/Pause music



Double Tap  $\triangleright$ 

> Language selection Redial Transfer calls



Tap and Hold  $\triangleright$ Reject calls



## Truly SIMPLE TO CHARGE

Enjoy for up to 3 hours of music with an additional 3 cycles of charge from the on-the-go portable Charging Case.