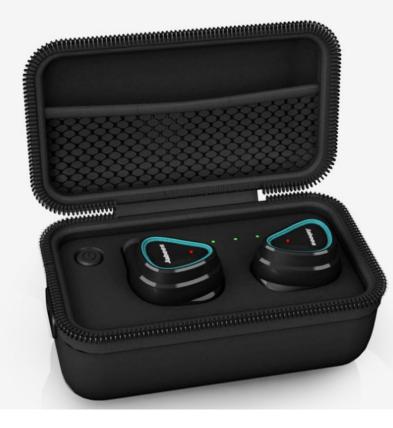

## Truly SIMPLE TO CHARGE

Enjoy for up to 3 hours of music with an additional 3 cycles of charge from the on-the-go portable Charging Case.