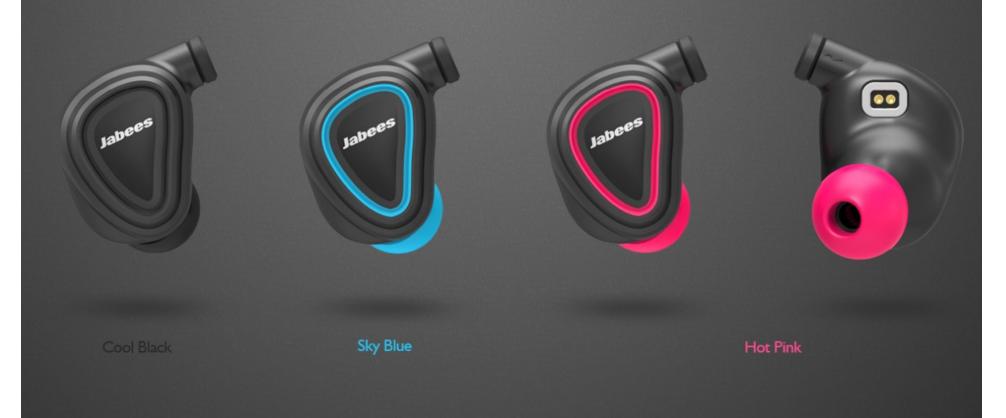

RBUDS

#### Designed to Stay Put

Stay in place no matter how vigorous your workout.



## **Truly UNIQUE DESIGN**

#### With Removable Earhooks

Want to feel more secure? Plug in the earhook.





## **Truly EASE-TO-CONTROL**

#### Control with a touch

Tap the touchpad to control the functions from On/Off, playing music and taking or rejecting calls.



#### ON/OFF

ON: Tap and hold for 3.5 seconds OFF: Tap and hold for 6 seconds



Single Tap  $\triangleright$ 

> Answer/End calls Play/Pause music



Double Tap  $\triangleright$ 

> Language selection Redial Transfer calls



Tap and Hold  $\triangleright$ Reject calls



## Truly SIMPLE TO CHARGE

Enjoy for up to 3 hours of music with an additional 3 cycles of charge from the on-the-go portable Charging Case.







## WE LOVE COLORS









### **SPEC**

- Bluetooth version: V4.1
- Sweatproof IPX4 rating with nano-coating
- With detachable flex-wire earhooks for better secure fit.
- DSP technology for noise reduction
- Voice prompt
- Working distance: Up to 10 meters (33 feet)
- Up to 4 hours talk time, 3 hours music play time, and 50 hours standby time.
- Battery capacity of each earbud: 55mAh
- Battery capacity of Charging Case: 450mAh
- Dimension of each earbuds: L 29.8 x W 19.2 x H 25.5mm
- Dimension of Charging Case: 89 x 55 x 46.5mm
- Weight of each earbud: 5.2g