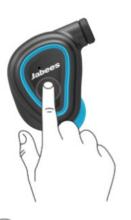

## **Truly EASE-TO-CONTROL**

#### Control with a touch

Tap the touchpad to control the functions from On/Off, playing music and taking or rejecting calls.

#### ON/OFF

ON: Tap and hold for 3.5 seconds OFF: Tap and hold for 6 seconds

Single Tap  $\triangleright$ 

> Answer/End calls Play/Pause music

Double Tap  $\triangleright$ 

> Language selection Redial Transfer calls

Tap and Hold  $\triangleright$ Reject calls