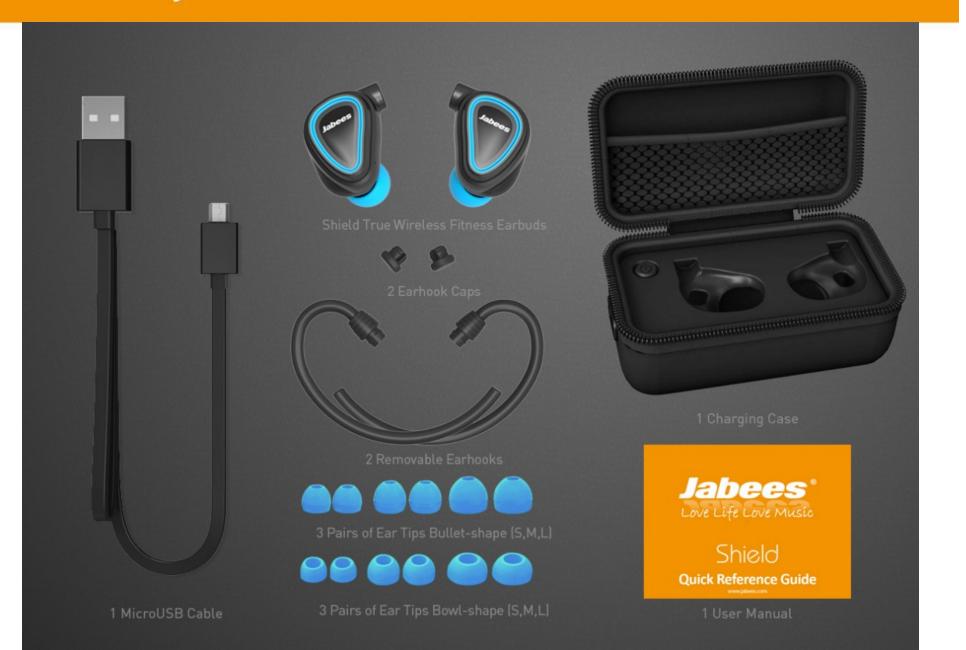

## Truly SIMPLE TO CHARGE

Enjoy for up to 3 hours of music with an additional 3 cycles of charge from the on-the-go portable Charging Case.