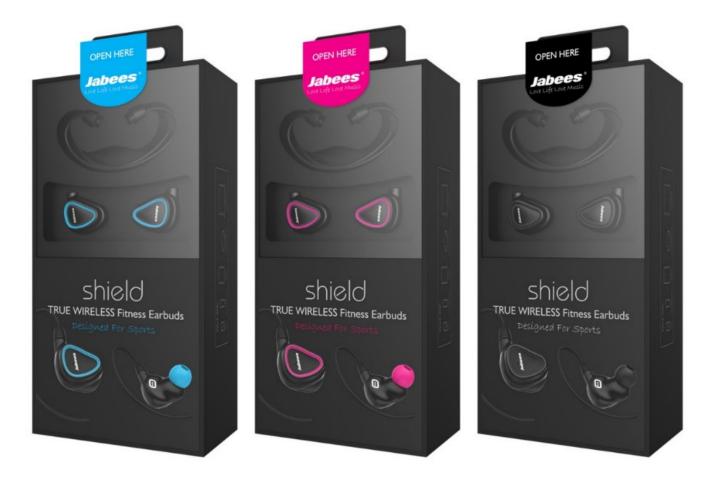

#### Designed to Stay Put

Stay in place no matter how vigorous your workout.



## **Truly UNIQUE DESIGN**

#### With Removable Earhooks

Want to feel more secure? Plug in the earhook.





## **Truly EASE-TO-CONTROL**

#### Control with a touch

Tap the touchpad to control the functions from On/Off, playing music and taking or rejecting calls.



#### ON/OFF

ON: Tap and hold for 3.5 seconds OFF: Tap and hold for 6 seconds



Single Tap  $\triangleright$ 

> Answer/End calls Play/Pause music



Double Tap  $\triangleright$ 

> Language selection Redial Transfer calls



Tap and Hold  $\triangleright$ Reject calls



## Truly SIMPLE TO CHARGE

Enjoy for up to 3 hours of music with an additional 3 cycles of charge from the on-the-go portable Charging Case.







## WE LOVE COLORS









### **SPEC**

- Bluetooth version: V4.1
- Sweatproof IPX4 rating with nano-coating
- With detachable flex-wire earhooks for better secure fit.
- DSP technology for noise reduction
- Voice prompt
- Working distance: Up to 10 meters (33 feet)
- Up to 4 hours talk time, 3 hours music play time, and 50 hours standby time.
- Battery capacity of each earbud: 55mAh
- Battery capacity of Charging Case: 450mAh
- Dimension of each earbuds: L 29.8 x W 19.2 x H 25.5mm
- Dimension of Charging Case: 89 x 55 x 46.5mm
- Weight of each earbud: 5.2g