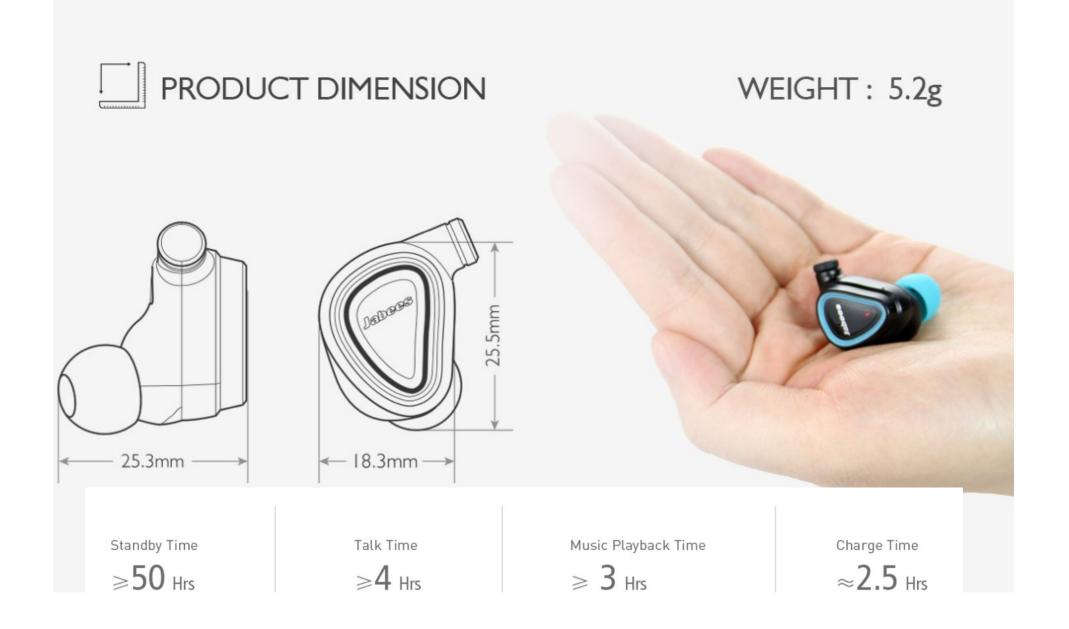

### **SPEC**

- Bluetooth version: V4.1
- Sweatproof IPX4 rating with nano-coating
- With detachable flex-wire earhooks for better secure fit.
- DSP technology for noise reduction
- Voice prompt
- Working distance: Up to 10 meters (33 feet)
- Up to 4 hours talk time, 3 hours music play time, and 50 hours standby time.
- Battery capacity of each earbud: 55mAh
- Battery capacity of Charging Case: 450mAh
- Dimension of each earbuds: L 29.8 x W 19.2 x H 25.5mm
- Dimension of Charging Case: 89 x 55 x 46.5mm
- Weight of each earbud: 5.2g