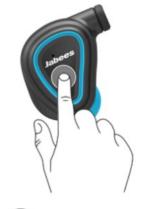

## **Truly EASE-TO-CONTROL**

#### Control with a touch

Tap the touchpad to control the functions from On/Off, playing music and taking or rejecting calls.

#### ON/OFF

ON: Tap and hold for 3.5 seconds OFF: Tap and hold for 6 seconds

Single Tap  $\triangleright$ 

> Answer/End calls Play/Pause music

Double Tap  $\triangleright$ 

> Language selection Redial Transfer calls

Tap and Hold  $\triangleright$ Reject calls