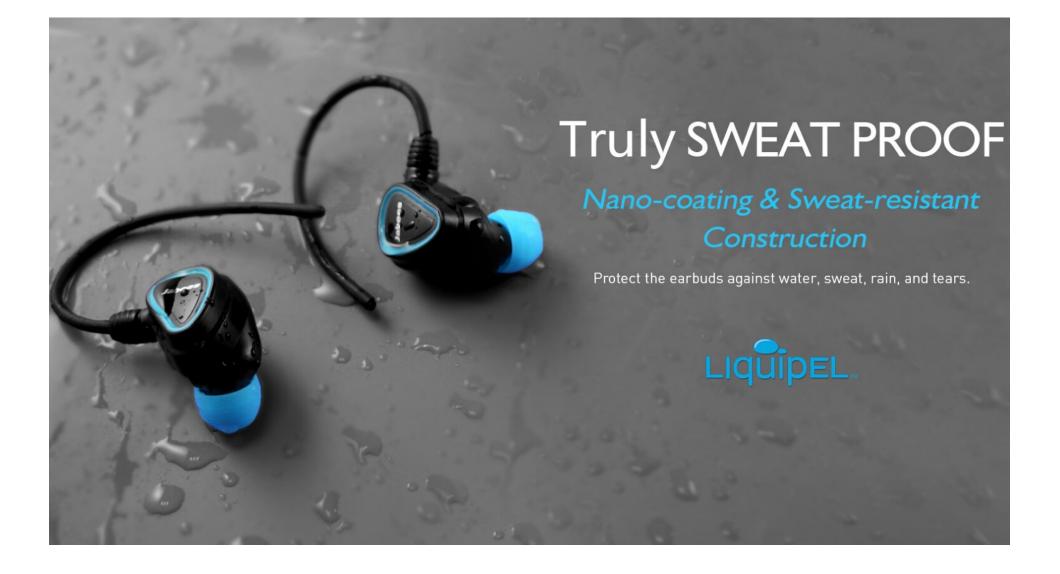

### **SPEC**

- Bluetooth version: V4.1
- Sweatproof IPX4 rating with nano-coating
- With detachable flex-wire earhooks for better secure fit.
- DSP technology for noise reduction
- Voice prompt
- Working distance: Up to 10 meters (33 feet)
- Up to 4 hours talk time, 3 hours music play time, and 50 hours standby time.
- Battery capacity of each earbud: 55mAh
- Battery capacity of Charging Case: 450mAh
- Dimension of each earbuds: L 29.8 x W 19.2 x H 25.5mm
- Dimension of Charging Case: 89 x 55 x 46.5mm
- Weight of each earbud: 5.2g