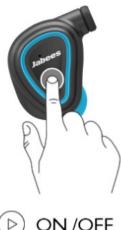

## **Truly EASE-TO-CONTROL**

#### Control with a touch

Tap the touchpad to control the functions from On/Off, playing music and taking or rejecting calls.

#### ON/OFF

ON: Tap and hold for 3.5 seconds OFF: Tap and hold for 6 seconds

Single Tap  $\triangleright$ 

> Answer/End calls Play/Pause music

Double Tap  $\triangleright$ 

> Language selection Redial Transfer calls