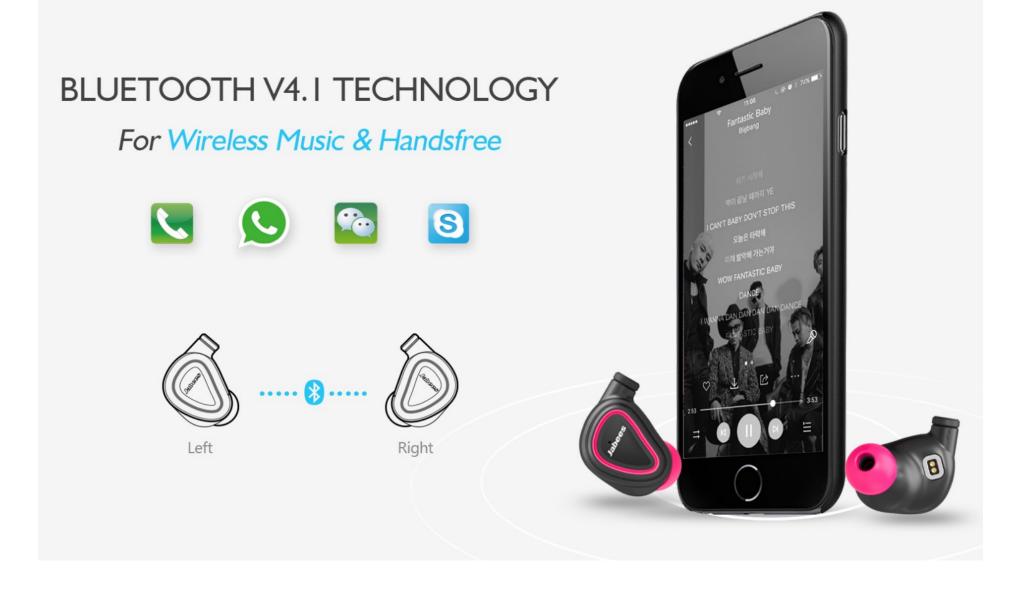

## **Truly EASE-TO-CONTROL**

#### Control with a touch

Tap the touchpad to control the functions from On/Off, playing music and taking or rejecting calls.

#### ON/OFF

ON: Tap and hold for 3.5 seconds OFF: Tap and hold for 6 seconds

Single Tap  $\triangleright$ 

> Answer/End calls Play/Pause music

Double Tap  $\triangleright$ 

> Language selection Redial Transfer calls

Tap and Hold  $\triangleright$ Reject calls