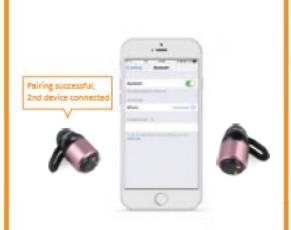

#### STEP 2

Search for 'BTwins' through your Bluetooth device

Select 'BTwins' in your mobile phone. Connection completed.