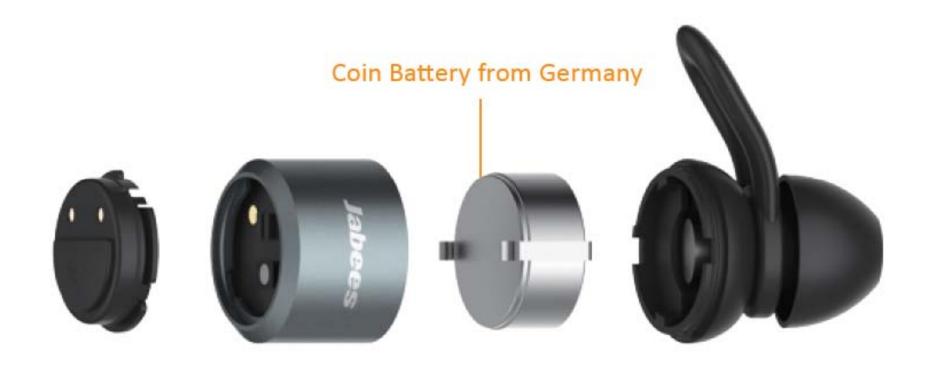

# Quality Battery from Germany with excellent *cycle-life* performance.

#### WHY BTWINS

- **Smallest** earbuds in sturdy aluminum rugged construction. *Looks high-end!*
- Unparalleled **RF design** for smooth connection between 2 tiny buds. *No cut out!*
- Use of the **best battery** from Germany. *Excellent cycle-life performance!*
- Optimally tuned drivers to deliver the rich and full sound.
   Sound amazingly!
- Either earbud can be **used for phone call** individually. *Use one only, or use in pair, as you like!*
- Only 2 steps and you connect BTwins to your phone. Easeto-use!