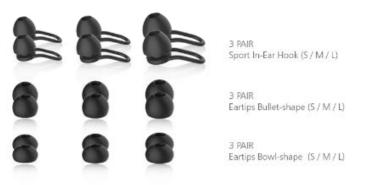

#### **CUSTOMIZED FOR THE PERFECT FIT**

Designed to fit securely and comfortably in your ears, giving you the **unlimited freedom** of any movement you like. Comes with an array of ear tips in different shapes, you can find the one that best serves your needs.