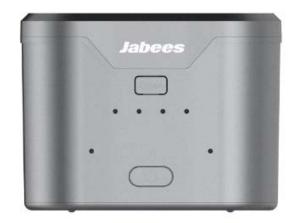

#### **POWER ON THE GO**

Enjoy music anywhere you go with the Power Pouch for storage and charging.

This compact portable Power Pouch allows for on-the-go charging and uses a built-in **450mAh** capacity which provides **3 additional charges** for 2 earbuds.