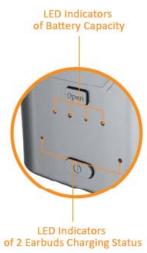

#### **POWER ON THE GO**

Enjoy music anywhere you go with the Power Pouch for storage and charging.

This compact portable Power Pouch allows for on-the-go charging and uses a built-in **450mAh** capacity which provides **3 additional charges** for 2 earbuds.