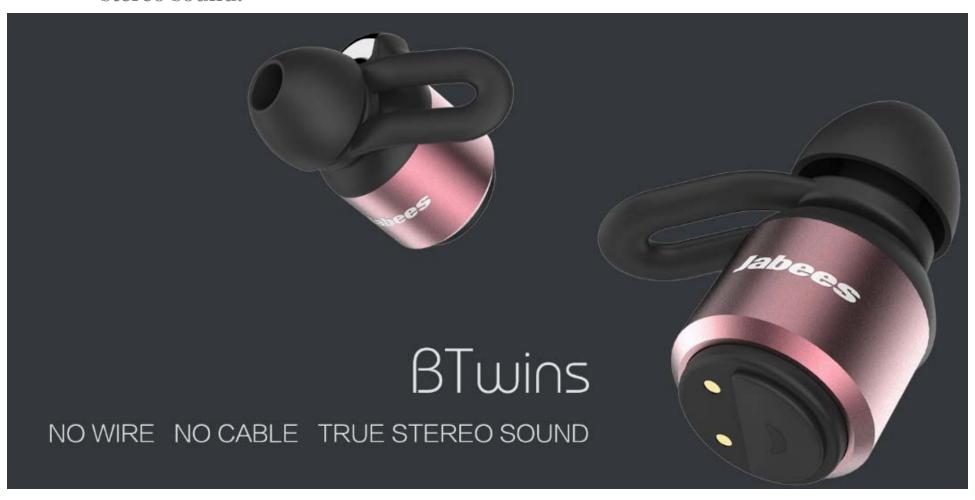

### NO WIRE NO CABLE TRUE STEREO SOUND Engineered to Bring Out the Best

#### **TURE WIRELESS STEREO**

Say goodbye to the annoying earbud cables, and set our ears free. BTwins is one of the first earbud products to completely **cut the cord**. Providing the option for the users to use one earbud as a mono headset or two earbuds for stereo sound.