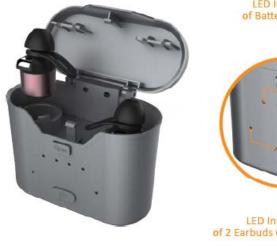

#### **POWER ON THE GO**

Enjoy music anywhere you go with the Power Pouch for storage and charging.

This compact portable Power Pouch allows for on-the-go charging and uses a built-in **450mAh** capacity which provides **3 additional charges** for 2 earbuds.