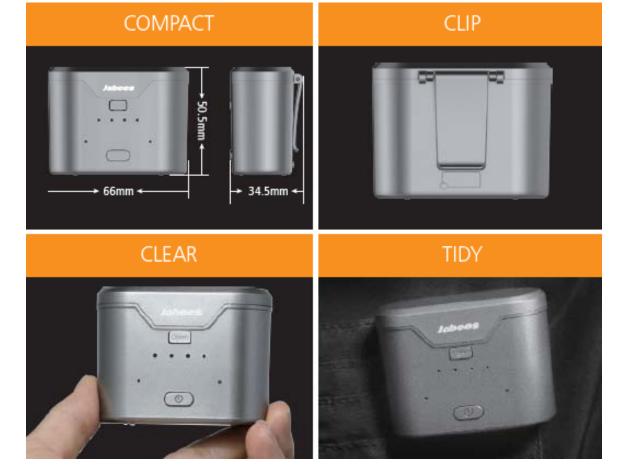

#### **POWER ON THE GO**

Enjoy music anywhere you go with the Power Pouch for storage and charging.

This compact portable Power Pouch allows for on-the-go charging and uses a built-in **450mAh** capacity which provides **3 additional charges** for 2 earbuds.