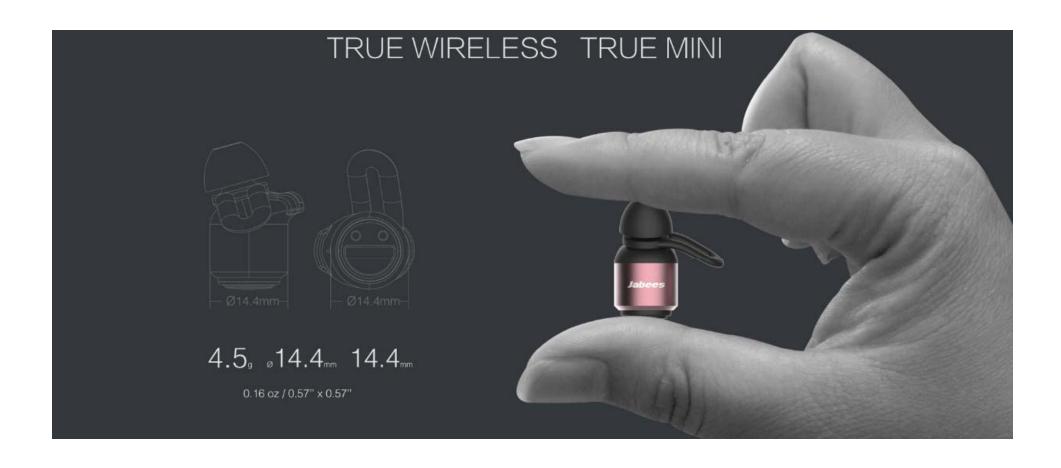

BTwins are Jabees **smallest** ever Bluetooth wireless earbuds currently available, measured only **Ø14.4mm** 

#### **SPEC**

- Bluetooth version: V4.1
- Sweatproof IPX4 rating
- DSP technology for noise reduction
- Can support 2 phones connections at the same time
- Voice prompt
- Working distance: Up to 10 meters (33 feet)
- Up to 4 hours talk time, 3 hours music play time, and 60 hours standby time.
- Battery capacity of each earbud: 50mAh
- Battery capacity of Power Pouch: 450mAh
- Dimension of each earbuds Ø14.4mm x H 16.3mm
- Weight of each earbud: 4.5g