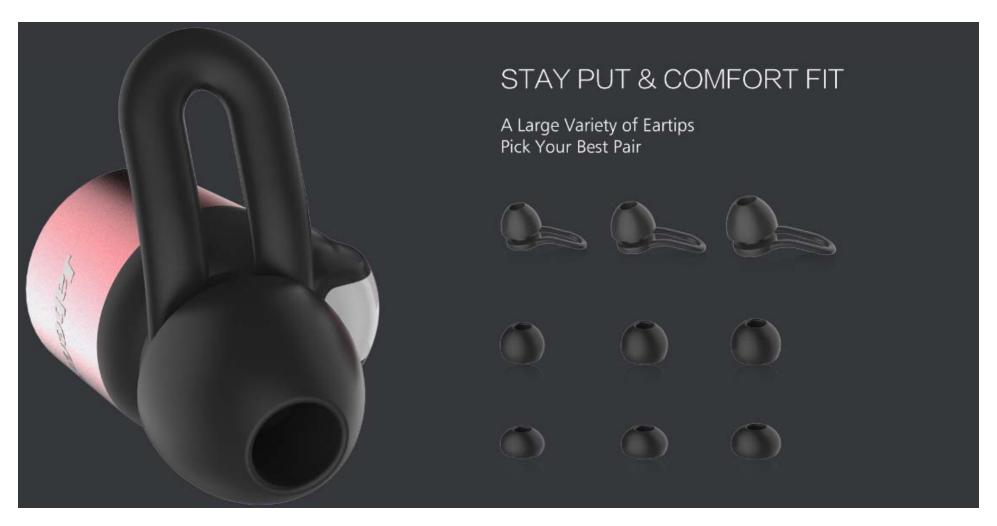

#### **CUSTOMIZED FOR THE PERFECT FIT**

Designed to fit securely and comfortably in your ears, giving you the **unlimited freedom** of any movement you like. Comes with an array of ear tips in different shapes, you can find the one that best serves your needs.