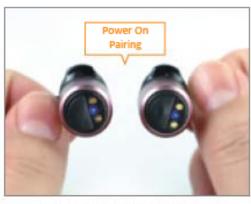

#### **EASE-TO-USE:** 2 Steps to Get Connection

#### STEP 1

Turn on BTwins

Press and hold the MF button for about 5 Left channel earbud turns into pairing 5 seconds.

LED lights turn on in solid blue.

mode with mobile phone automatically.