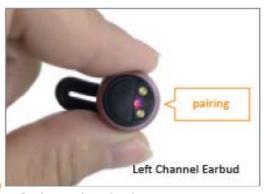

#### STEP 1

Turn on BTwins

Press and hold the MF button for about 5 Left channel earbud turns into pairing 5 seconds.

LED lights turn on in solid blue.

mode with mobile phone automatically.